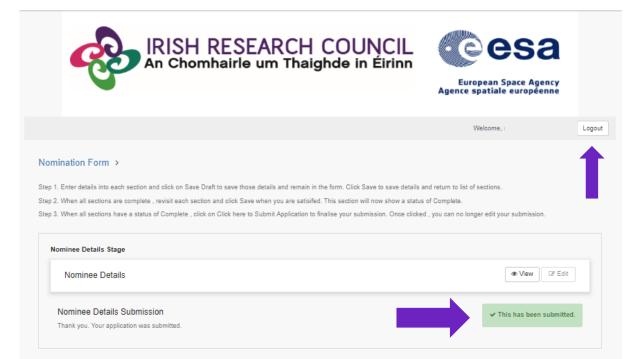

#### Step 6:

Once you have submitted your application you will see the submission confirmation **'~This has been submitted'** where the button **'Submit Nominee Details'** was. This means your application has been submitted successfully. At this stage, both Academic Referee and Research Officer will be notified of the submission of your IRC-ESA Traineeship Application.

Please note that applications received after the deadline will **not** be considered and will **not** progress for further reference, endorsement or assessment.

Click the 'Logout' button at the top-right of the screen to safely log out and leave the website.