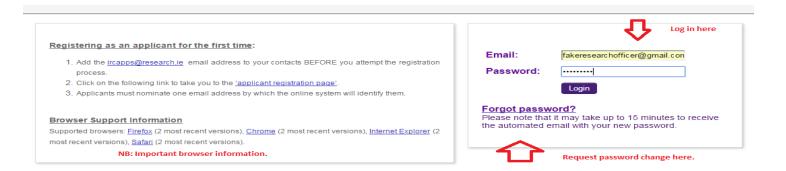

When you were initially registered as a Research Officer, you should have received an email containing your user name (your email address) and password, and a link to the login page: <u>https://irishresearch.smartsimple.ie/s\_Login.jsp</u>

If you have mislaid your password or the email with the password, then enter the above URL and click on the '<u>Forgot</u> <u>password</u>?' link. A system-generated password will be forwarded to your email address.

When you log in to the system, the following screen will be displayed:

Once you log on you will be presented with the following screen: