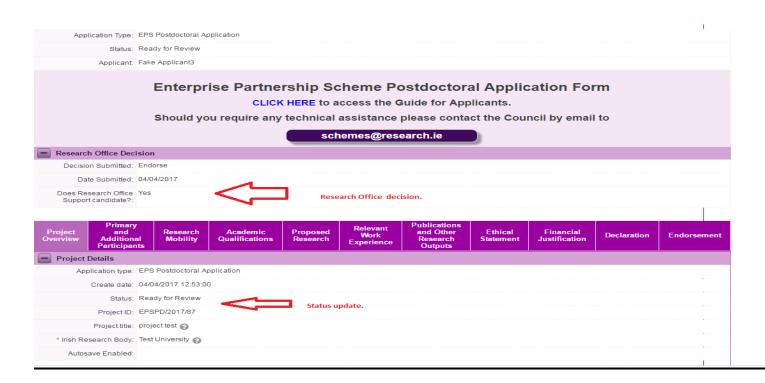

#### Effects of Submitting the Research Office Endorsement

- The Research Office endorsement will be 'locked' and further edits will no longer be possible.
- You will receive an email confirming receipt of your decision.
- The applicant will receive an email confirming the Research Office decision. If the application has not been endorsed, the reason entered the system by the RO will not be communicated to the applicant.
- You can view the institutional decision status by clicking on the 'Reviewed Applications' icon on the 'Home' screen.

You will then be presented with the following screen that confirms the status of all applications: