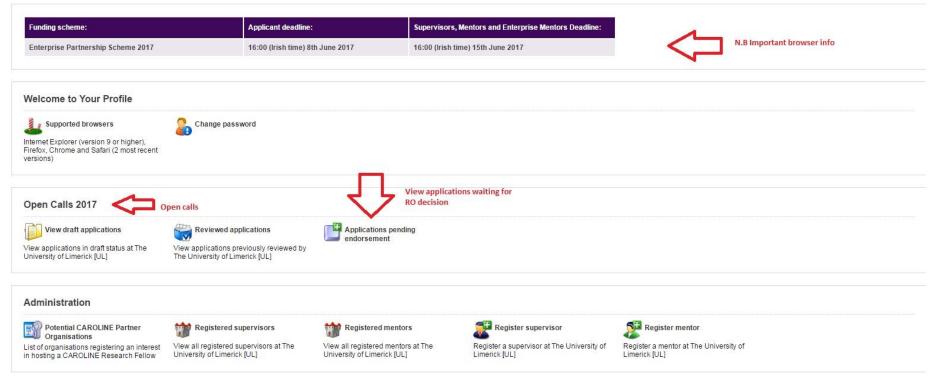

When you log in to the system, the following screen will be displayed:

Once you log on you will be presented with the following screen:

#### **Viewing Draft Application Information**

To view the content and other relevant details of all draft applications, please click on the 'View Draft Applications' icon on the home page.

### Submitting a Research Office Endorsement Decision

Applications awaiting endorsement can be viewed by clicking on this icon:

Applications Pending Endorsement Applications which are pending endorsement

#### Effects of Submitting the Research Office Endorsement

- The Research Office endorsement will be 'locked' and further edits will no longer be possible.
- You will receive an email confirming receipt of your decision.
- The applicant will receive an email confirming the Research Office decision. If the application has not been endorsed, the reason entered the system by the RO will not be communicated to the applicant.
- You can view the institutional decision status by clicking on the 'Reviewed Applications' icon on the 'Home' screen.