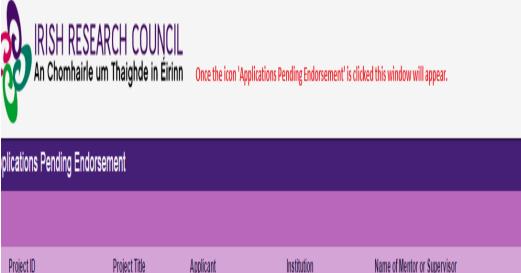

### Submitting a Research Office Endorsement Decision

Applications awaiting endorsement can be viewed by clicking on this icon:

Applications Pending Endorsement Applications which are pending endorsement

You will then be presented with the following screen:

Home | Profile | Logout

| plications Pending Endorsement |                      |                  |                    |                              |                     |                              |                     |  |
|--------------------------------|----------------------|------------------|--------------------|------------------------------|---------------------|------------------------------|---------------------|--|
|                                |                      |                  |                    |                              |                     |                              | 60 🔹 🕻 👔 1 of 1 💙   |  |
| <u>Project ID</u>              | <u>Project Title</u> | <u>Applicant</u> | <u>Institution</u> | Name of Mentor or Supervisor | Status              | <u>Type</u>                  |                     |  |
| EPSPG/2017/215                 | Project Test         | Fake Applicant3  | Test University    | Fake Supervisor2             | Pending Endorsement | EPS Postgraduate Application | Open                |  |
| Û                              |                      |                  |                    |                              |                     |                              | Ŷ                   |  |
| Project ID.                    |                      |                  |                    |                              |                     |                              | Click here to open. |  |