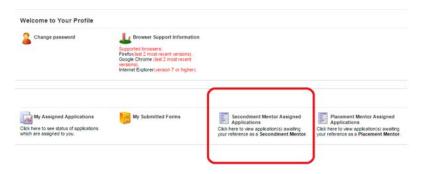

#### Completing your form

To access your secondment mentor form, click on the "Secondment Mentor Assigned Applications" icon on the home page.

This will bring you to the following screen where you can complete your secondment mentor form by clicking the '**Edit**' button.

The form cannot be amended once it has been submitted. You will have read-only access to your form from the home page by clicking on the "**My Submitted Forms**" icon.

| Change password          | Browser Support Information<br>Supported browsers:<br>Firefox(last 2 most recent versions),<br>Google Chrome (last 2 most recent<br>versions),<br>Internet Explorer(version 7 or higher). |                            |                                           |
|--------------------------|-------------------------------------------------------------------------------------------------------------------------------------------------------------------------------------------|----------------------------|-------------------------------------------|
| My Assigned Applications | My Submitted Forms                                                                                                                                                                        | Secondment Mentor Assigned | Placement Mentor Assigned<br>Applications |