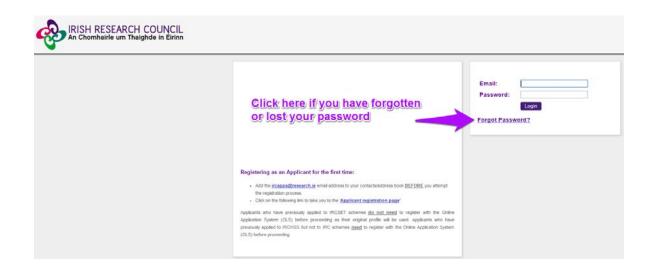

#### Logging on to the system

The online application system (OLS) can be accessed from the Council's webpage or directly at <u>https://irishresearch.smartsimple.ie</u>

Log on to the OLS using the email address with which you were registered as a secondment mentor in the OLS, and with your OLS password. If you have mislaid your password, click on '**Forgot password?**'. A system-generated password will be forwarded to your email address. If you do not receive this automated email, please check your spam folder. Please note that it can take up to fifteen minutes for this automated email to be generated.