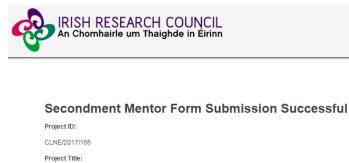

Click '**OK**'. When you have done this, the form will be saved and will be submitted to the online system. An on-screen confirmation will be provided:

\_\_\_\_\_

Fariha testing CAROLINE

The OLS will also generate an email confirmation.