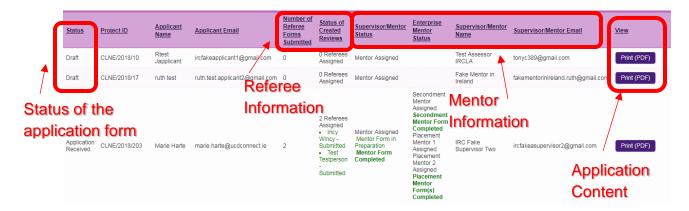

You will then be presented with the 'Applications Awaiting Supervisor/Mentor Support' screen below.

The Applications Awaiting Supervisor/Mentor Support' screen should provide you with the following information:

- The status of the application form (i.e. whether it's still in draft or whether the application has been submitted in which case the award status changes to 'Application Received'.
- Referee information including the number of referee forms submitted and the status of created reviews (including how many referees are assigned, and the status of referee forms attached to named referees. Only referees who have created a reference form in any status will be displayed).
- Mentor information including the Mentor name and email address (now in separate columns so that the information copies into excel in an easier to use format).
- The content of the application form (click 'Print (PDF)' to view the application details).