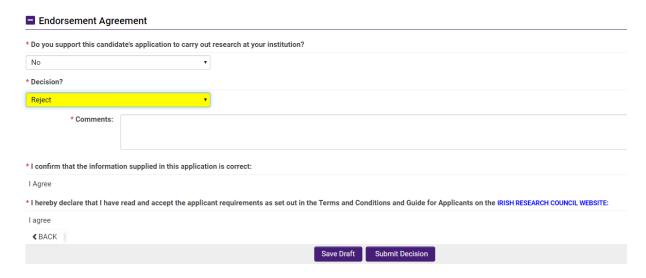

Once you have reviewed all details of the Application, click on the 'Endorsement' tab to endorse/reject the Application.

ETHICAL AND SEX/GENDER STATEMENTS APPLICANT DECLARATION ENDORSEMENT

Should you reject the application, you will be asked to provide a reason for rejection.

You can submit the endorsement/rejection by clicking the submit button at the bottom of the screen. **Please Save the Form before submitting**: