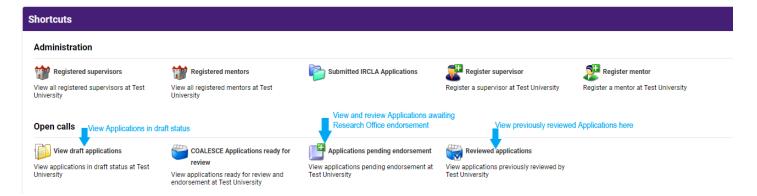

#### **Viewing Draft Application Information**

• To view the content and other relevant details of all draft applications, please click on the 'View Draft Applications' icon on the home page.

 You will then be presented with the 'Applications Awaiting Supervisor/Mentor Support' screen:

#### Applications Awaiting Supervisor/Mentor Support

| <u>Status</u> | Project ID     | Applicant<br>Name  | Applicant Email          | Number of<br>Referee Forms<br>Submitted | Status of<br>Created Reviews                                                                                                                                                                                                                                                                                                                                                                                                                                                                                                                                                                                                                                                                                                                                                                                                                                                                                                                                                                                                                                                                                                                                                                                                                                                                                                                                                                                                                                                                                                                                                                                                                                                                                                                                                                                                                                                                                                                                                                                                                                                                                                   | Supervisor/Mentor<br>Status                                                                                                             | Enterprise Mentor<br>Status                                                | Supervisor/Mentor<br>Name    | Supervisor/Mentor Email       | View        |
|---------------|----------------|--------------------|--------------------------|-----------------------------------------|--------------------------------------------------------------------------------------------------------------------------------------------------------------------------------------------------------------------------------------------------------------------------------------------------------------------------------------------------------------------------------------------------------------------------------------------------------------------------------------------------------------------------------------------------------------------------------------------------------------------------------------------------------------------------------------------------------------------------------------------------------------------------------------------------------------------------------------------------------------------------------------------------------------------------------------------------------------------------------------------------------------------------------------------------------------------------------------------------------------------------------------------------------------------------------------------------------------------------------------------------------------------------------------------------------------------------------------------------------------------------------------------------------------------------------------------------------------------------------------------------------------------------------------------------------------------------------------------------------------------------------------------------------------------------------------------------------------------------------------------------------------------------------------------------------------------------------------------------------------------------------------------------------------------------------------------------------------------------------------------------------------------------------------------------------------------------------------------------------------------------------|-----------------------------------------------------------------------------------------------------------------------------------------|----------------------------------------------------------------------------|------------------------------|-------------------------------|-------------|
| Draft         | EBPPG/2019/193 | Fake<br>Applicant7 | fakeapplicant7@gmail.com | 0                                       | Assigned In name In na | Supervisor Assigned<br>Supervisor Form<br>Completed<br>Enterprise Mentor<br>Assigned                                                    | Enterprise Mentor<br>Assigned                                              | Fake Academic<br>Supervisor2 | ircfakeasupervisor2@gmail.com | Print (PDF) |
| Draft         | EBPPG/2020/1   | Fake<br>Applicant5 | fakeapplicant5@gmail.com | 1                                       | 2 Referees Assigned • Fake referee1 Referee1 - Draft • Fake referee2 Referee2 - Submitted                                                                                                                                                                                                                                                                                                                                                                                                                                                                                                                                                                                                                                                                                                                                                                                                                                                                                                                                                                                                                                                                                                                                                                                                                                                                                                                                                                                                                                                                                                                                                                                                                                                                                                                                                                                                                                                                                                                                                                                                                                      | Supervisor Assigned<br>Supervisor Form In<br>Preparation<br>Enterprise Mentor<br>Assigned<br>? Enterprise Mentor<br>Form In Preparation | Enterprise Mentor<br>Assigned<br>Enterprise Partner<br>Form in Preparation | Fake Academic<br>Supervisor2 | ircfakeasupervisor2@gmail.com | Print (PDF) |

The 'Applications Awaiting Supervisor/Mentor Support' screen will provide you with:

- The status of the application form (i.e. whether it is in draft or whether it has been submitted, i.e. 'Application Received').
- Referee information including the number of referee forms submitted, the number of referees assigned, and the names of those referees that have submitted their form.
- Academic Mentor/Supervisor and Enterprise Mentor information including the Academic Mentor/Supervisor name and email address (now in separate columns so that the information copies into excel in an easier-to-use format).
- The content of the application form: click 'Print (PDF)' to view the application.