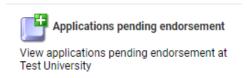

#### Submitting a Research Office Endorsement Decision

Applications awaiting endorsement can be viewed by clicking on this icon (click "Home" to go back to the main menu):

You will then be presented with the following screen: