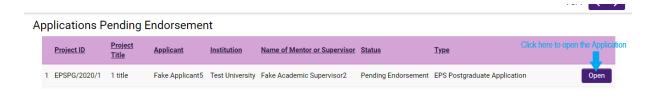

#### Submitting a Research Office Endorsement Decision

Applications awaiting endorsement can be viewed by clicking on this icon (click "Home" to go back to the main menu):

You will then be presented with the following screen: