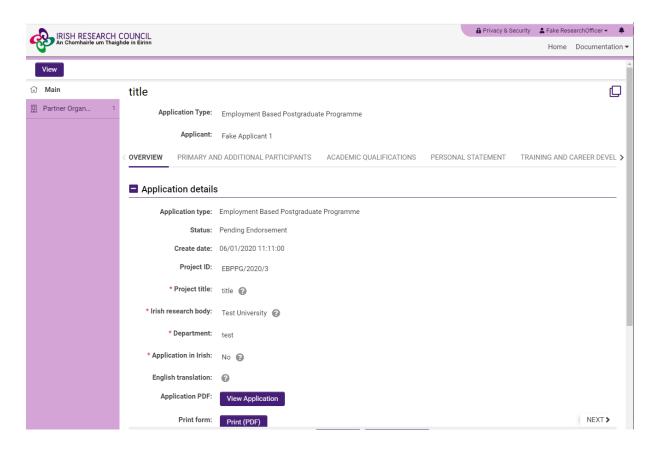

When you click on 'Open', you will see the following screen:

Proceed to check all aspects of the application, under **each** tab (click on the arrow on the right to see all tabs):

OVERVIEW PRIMARY AND ADDITIONAL PARTICIPANTS ACADEMIC QUALIFICATIONS PERSONAL STATEMENT TRAINING AND CAREER DEVELOPMENT PLAN PROPOSED RESEARCH ETHIC.